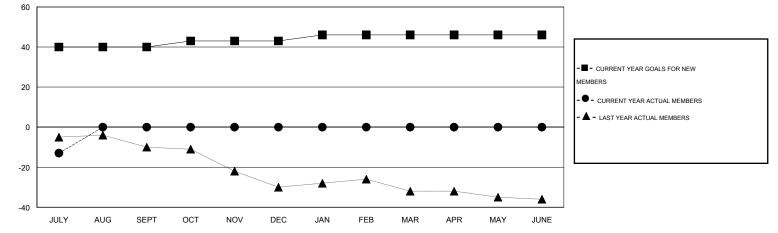

## GMT: THOMAS MATNEY

| I OCATION | MICHIGAN |
|-----------|----------|
| LOCATION  | MICHIGAN |

| Clubs                 |                  |                     |                            | Members                     |               |                    |                                  |                              |                             |
|-----------------------|------------------|---------------------|----------------------------|-----------------------------|---------------|--------------------|----------------------------------|------------------------------|-----------------------------|
| RESULTS FOR 2014-2015 |                  |                     |                            | RESULTS FOR 2014-2015       |               |                    |                                  |                              |                             |
| QUARTER               | NEW CLUB<br>GOAL | ACTUAL NEW<br>CLUBS | ACTUAL<br>DROPPED<br>CLUBS | ACTUAL NET<br>GAIN/<br>LOSS | QUARTER       | NEW MEMBER<br>GOAL | ACTUAL TOTAL<br>MEMBERS<br>ADDED | ACTUAL<br>DROPPED<br>MEMBERS | ACTUAL NET<br>GAIN/<br>LOSS |
| JULY/AUG/SEPT         | 2                | 0                   | 1                          | -1                          | JULY/AUG/SEPT | 40                 | 5                                | 18                           | -13                         |
| OCT/NOV/DEC           | 0                | 0                   | 0                          | 0                           | OCT/NOV/DEC   | 3                  | 0                                | 0                            | 0                           |
| JAN/FEB/MAR           | 0                | 0                   | 0                          | 0                           | JAN/FEB/MAR   | 3                  | 0                                | 0                            | 0                           |
| APR/MAY/JUNE          | 0                | 0                   | 0                          | 0                           | APR/MAY/JUNE  | 0                  | 0                                | 0                            | 0                           |