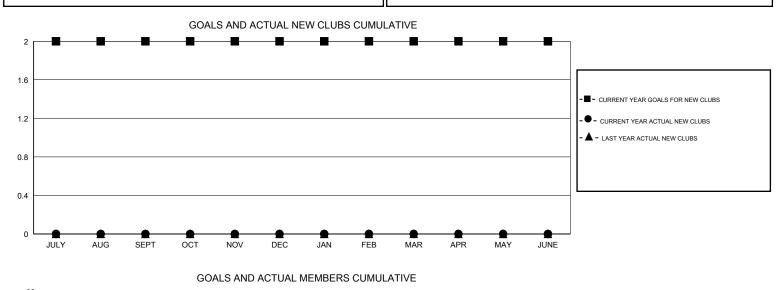

## GMT: THOMAS MATNEY

| I OCATION | MICHIGAN |
|-----------|----------|
| LOCATION  | MICHIGAN |

| Clubs                 |                  |                     |                            | Members                     |               |                    |                                  |                              |                             |
|-----------------------|------------------|---------------------|----------------------------|-----------------------------|---------------|--------------------|----------------------------------|------------------------------|-----------------------------|
| RESULTS FOR 2014-2015 |                  |                     |                            | RESULTS FOR 2014-2015       |               |                    |                                  |                              |                             |
| QUARTER               | NEW CLUB<br>GOAL | ACTUAL NEW<br>CLUBS | ACTUAL<br>DROPPED<br>CLUBS | ACTUAL NET<br>GAIN/<br>LOSS | QUARTER       | NEW MEMBER<br>GOAL | ACTUAL TOTAL<br>MEMBERS<br>ADDED | ACTUAL<br>DROPPED<br>MEMBERS | ACTUAL NET<br>GAIN/<br>LOSS |
| JULY/AUG/SEPT         | 2                | 0                   | 1                          | -1                          | JULY/AUG/SEPT | 40                 | 5                                | 18                           | -13                         |
| OCT/NOV/DEC           | 0                | 0                   | 0                          | 0                           | OCT/NOV/DEC   | 3                  | 0                                | 0                            | 0                           |
| JAN/FEB/MAR           | 0                | 0                   | 0                          | 0                           | JAN/FEB/MAR   | 3                  | 0                                | 0                            | 0                           |
| APR/MAY/JUNE          | 0                | 0                   | 0                          | 0                           | APR/MAY/JUNE  | 0                  | 0                                | 0                            | 0                           |